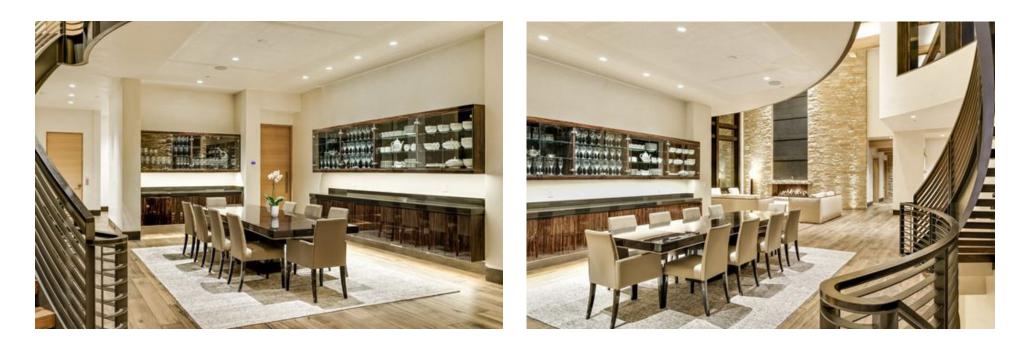

# **Property Description**

Located in Aspen's West Buttermilk area, this beautifully furnished and modern appointed home has astute consideration of height perception, natural light, & exceptional materials. This 9,964 sf six-bedroom home has uniquely refined sophistication that opens into a double height foyer & continues through the light-filled, open concept living spaces overlooking Mt Daly & Capitol Peak. The floor to ceiling windows bring those views inside. All bedrooms have en-suite bathrooms and there are two master bedrooms. There is a wonderful family room with bar, wine cellar, pool table and large media smart TV. Additional features include an elevator, gated entry, exterior oversized jacuzzi, fire pit and ample parking. The Aspen Snowmass Nordic Trail System boasts miles of free cross-country ski and snowshoe trails that connect the communities of Aspen & Snowmass.Trails for beginners to experts.

Amenities

Bedrooms: 6 Bath: 8 Square Footage: 9,900 Location: Buttermilk Maximum Guests: 10 Private Gated home Outdoor spa Outdoor firepit Family Room with Large Screen TV Pool table and bar Kitchen with dining and family area Big Views.