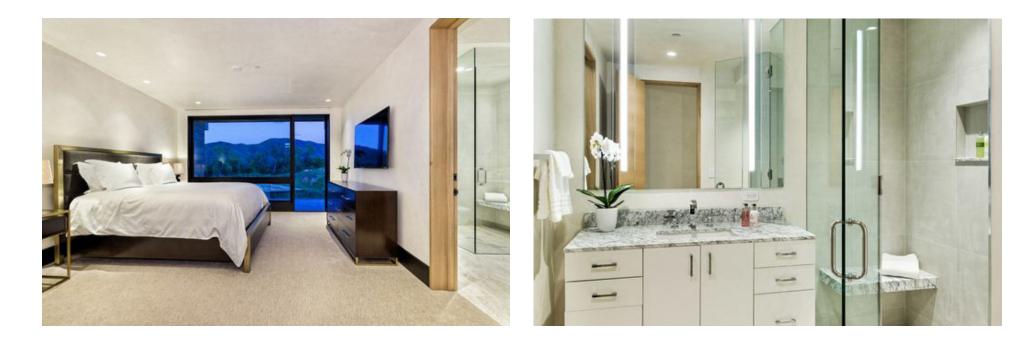

# **Property Description**

Located in Aspen's West Buttermilk area, this beautifully furnished and modern appointed home has astute consideration of height perception, natural light, & exceptional materials. This 9,964 sf six-bedroom home has uniquely refined sophistication that opens into a double height foyer & continues through the light-filled, open concept living spaces overlooking Mt Daly & Capitol Peak. The floor to ceiling windows bring those views inside. All bedrooms have en-suite bathrooms and there are two master bedrooms. There is a wonderful family room with bar, wine cellar, pool table and large media smart TV. Additional features include an elevator, gated entry, exterior oversized jacuzzi, fire pit and ample parking. The Aspen Snowmass Nordic Trail System boasts miles of free cross-country ski and snowshoe trails that connect the communities of Aspen & Snowmass.Trails for beginners to experts.

Amenities

Bedrooms: 6 Bath: 8 Square Footage: 9,900 Location: Buttermilk Maximum Guests: 10 Private Gated home Outdoor spa Outdoor firepit Family Room with Large Screen TV Pool table and bar Kitchen with dining and family area Big Views.