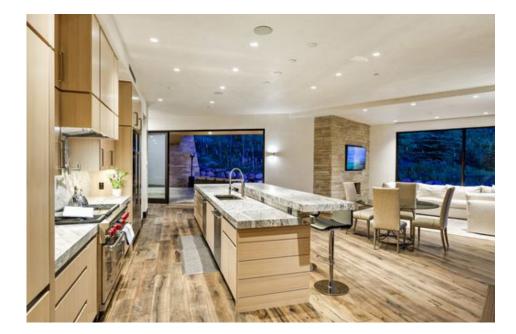

# **Property Description**

Located in Aspen's West Buttermilk area, this beautifully furnished and modern appointed home has astute consideration of height perception, natural light, & exceptional materials. This 9,964 sf six-bedroom home has uniquely refined sophistication that opens into a double height foyer & continues through the light-filled, open concept living spaces overlooking Mt Daly & Capitol Peak. The floor to ceiling windows bring those views inside. All bedrooms have en-suite bathrooms and there are two master bedrooms. There is a wonderful family room with bar, wine cellar, pool table and large media smart TV. Additional features include an elevator, gated entry, exterior oversized jacuzzi, fire pit and ample parking. The Aspen Snowmass Nordic Trail System boasts miles of free cross-country ski and snowshoe trails that connect the communities of Aspen & Snowmass.Trails for beginners to experts.

Amenities

Bedrooms: 6 Bath: 8 Square Footage: 9,900 Location: Buttermilk Maximum Guests: 10 Private Gated home Outdoor spa Outdoor firepit Family Room with Large Screen TV Pool table and bar Kitchen with dining and family area Big Views.