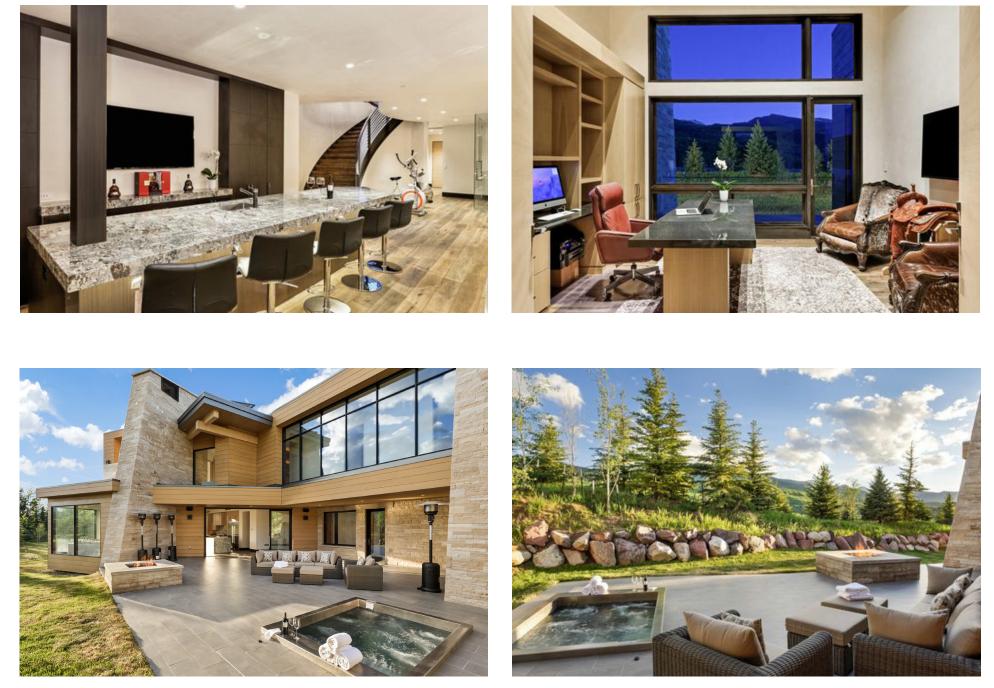

# **Property Description**

Located in Aspen's West Buttermilk area, this beautifully furnished and modern appointed home has astute consideration of height perception, natural light, & exceptional materials. This 9,964 sf six-bedroom home has uniquely refined sophistication that opens into a double height foyer & continues through the light-filled, open concept living spaces overlooking Mt Daly & Capitol Peak. The floor to ceiling windows bring those views inside. All bedrooms have en-suite bathrooms and there are two master bedrooms. There is a wonderful family room with bar, wine cellar, pool table and large media smart TV. Additional features include an elevator, gated entry, exterior oversized jacuzzi, fire pit and ample parking. The Aspen Snowmass Nordic Trail System boasts miles of free cross-country ski and snowshoe trails that connect the communities of Aspen & Snowmass.Trails for beginners to experts.

Amenities

Bedrooms: 6 Bath: 8 Square Footage: 9,900 Location: Buttermilk Maximum Guests: 10 Private Gated home Outdoor spa Outdoor firepit Family Room with Large Screen TV Pool table and bar Kitchen with dining and family area Big Views.