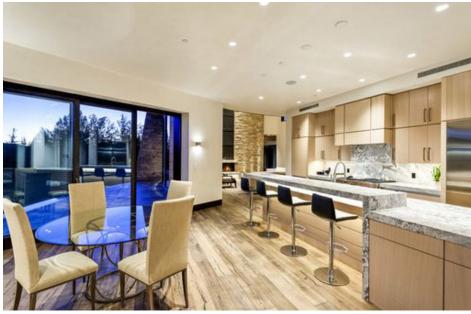

# **Property Description**

Located in Aspen's West Buttermilk area, this beautifully furnished and modern appointed home has astute consideration of height perception, natural light, & exceptional materials. This 9,964 sf six-bedroom home has uniquely refined sophistication that opens into a double height foyer & continues through the light-filled, open concept living spaces overlooking Mt Daly & Capitol Peak. The floor to ceiling windows bring those views inside. All bedrooms have en-suite bathrooms and there are two master bedrooms. There is a wonderful family room with bar, wine cellar, pool table and large media smart TV. Additional features include an elevator, gated entry, exterior oversized jacuzzi, fire pit and ample parking. The Aspen Snowmass Nordic Trail System boasts miles of free cross-country ski and snowshoe trails that connect the communities of Aspen & Snowmass.Trails for beginners to experts.

Amenities

Bedrooms: 6 Bath: 8 Square Footage: 9,900 Location: Buttermilk Maximum Guests: 10 Private Gated home Outdoor spa Outdoor firepit Family Room with Large Screen TV Pool table and bar Kitchen with dining and family area Big Views.