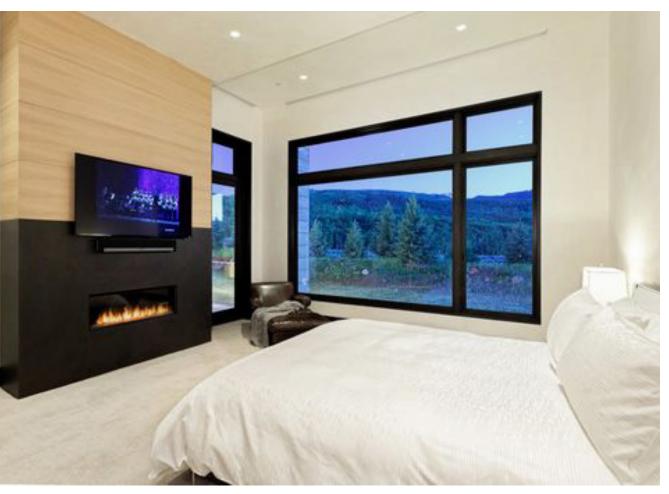

# **Property Description**

Located in Aspen's West Buttermilk area, this beautifully furnished and modern appointed home has astute consideration of height perception, natural light, & exceptional materials. This 9,964 sf six-bedroom home has uniquely refined sophistication that opens into a double height foyer & continues through the light-filled, open concept living spaces overlooking Mt Daly & Capitol Peak. The floor to ceiling windows bring those views inside. All bedrooms have en-suite bathrooms and there are two master bedrooms. There is a wonderful family room with bar, wine cellar, pool table and large media smart TV. Additional features include an elevator, gated entry, exterior oversized jacuzzi, fire pit and ample parking. The Aspen Snowmass Nordic Trail System boasts miles of free cross-country ski and snowshoe trails that connect the communities of Aspen & Snowmass.Trails for beginners to experts.