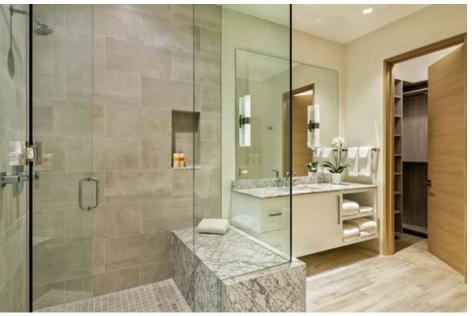

# **Property Description**

Located in Aspen's West Buttermilk area, this beautifully furnished and modern appointed home has astute consideration of height perception, natural light, & exceptional materials. This 9,964 sf six-bedroom home has uniquely refined sophistication that opens into a double height foyer & continues through the light-filled, open concept living spaces overlooking Mt Daly & Capitol Peak. The floor to ceiling windows bring those views inside. All bedrooms have en-suite bathrooms and there are two master bedrooms. There is a wonderful family room with bar, wine cellar, pool table and large media smart TV. Additional features include an elevator, gated entry, exterior oversized jacuzzi, fire pit and ample parking. The Aspen Snowmass Nordic Trail System boasts miles of free cross-country ski and snowshoe trails that connect the communities of Aspen & Snowmass.Trails for beginners to experts.

Amenities

Bedrooms: 6 Bath: 8 Square Footage: 9,900 Location: Buttermilk Maximum Guests: 10 Private Gated home Outdoor spa Outdoor firepit Family Room with Large Screen TV Pool table and bar Kitchen with dining and family area Big Views.