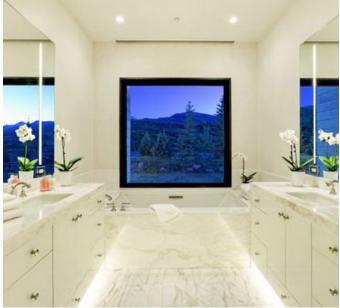

# **Property Description**

Located in Aspen's West Buttermilk area, this beautifully furnished and modern appointed home has astute consideration of height perception, natural light, & exceptional materials. This 9,964 sf six-bedroom home has uniquely refined sophistication that opens into a double height foyer & continues through the light-filled, open concept living spaces overlooking Mt Daly & Capitol Peak. The floor to ceiling windows bring those views inside. All bedrooms have en-suite bathrooms and there are two master bedrooms. There is a wonderful family room with bar, wine cellar, pool table and large media smart TV. Additional features include an elevator, gated entry, exterior oversized jacuzzi, fire pit and ample parking. The Aspen Snowmass Nordic Trail System boasts miles of free cross-country ski and snowshoe trails that connect the communities of Aspen & Snowmass.Trails for beginners to experts.