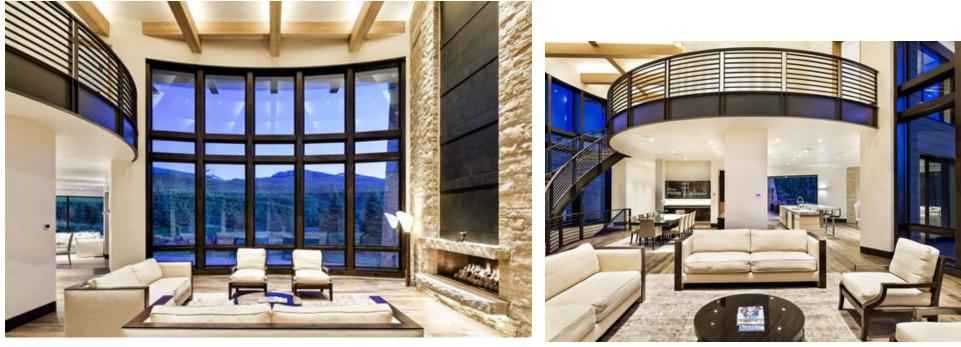

# **Property Description**

Located in Aspen's West Buttermilk area, this beautifully furnished and modern appointed home has astute consideration of height perception, natural light, & exceptional materials. This 9,964 sf six-bedroom home has uniquely refined sophistication that opens into a double height foyer & continues through the light-filled, open concept living spaces overlooking Mt Daly & Capitol Peak. The floor to ceiling windows bring those views inside. All bedrooms have en-suite bathrooms and there are two master bedrooms. There is a wonderful family room with bar, wine cellar, pool table and large media smart TV. Additional features include an elevator, gated entry, exterior oversized jacuzzi, fire pit and ample parking. The Aspen Snowmass Nordic Trail System boasts miles of free cross-country ski and snowshoe trails that connect the communities of Aspen & Snowmass.Trails for beginners to experts.

Amenities

Bedrooms: 6 Bath: 8 Square Footage: 9,900 Location: Buttermilk Maximum Guests: 10 Private Gated home Outdoor spa Outdoor firepit Family Room with Large Screen TV Pool table and bar Kitchen with dining and family area Big Views.