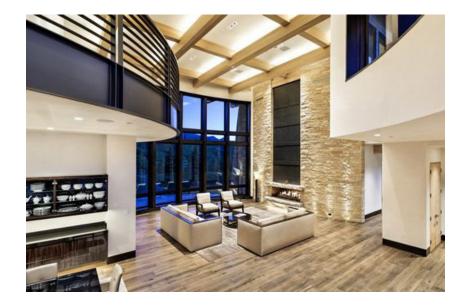

# **Property Description**

Located in Aspen's West Buttermilk area, this beautifully furnished and modern appointed home has astute consideration of height perception, natural light, & exceptional materials. This 9,964 sf six-bedroom home has uniquely refined sophistication that opens into a double height foyer & continues through the light-filled, open concept living spaces overlooking Mt Daly & Capitol Peak. The floor to ceiling windows bring those views inside. All bedrooms have en-suite bathrooms and there are two master bedrooms. There is a wonderful family room with bar, wine cellar, pool table and large media smart TV. Additional features include an elevator, gated entry, exterior oversized jacuzzi, fire pit and ample parking. The Aspen Snowmass Nordic Trail System boasts miles of free cross-country ski and snowshoe trails that connect the communities of Aspen & Snowmass.Trails for beginners to experts.

Amenities

Bedrooms: 6 Bath: 8 Square Footage: 9,900 Location: Buttermilk Maximum Guests: 10 Private Gated home Outdoor spa Outdoor firepit Family Room with Large Screen TV Pool table and bar Kitchen with dining and family area Big Views.