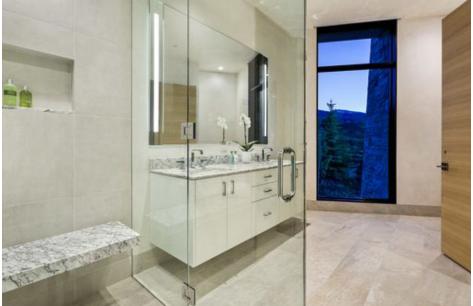

# **Property Description**

Located in Aspen's West Buttermilk area, this beautifully furnished and modern appointed home has astute consideration of height perception, natural light, & exceptional materials. This 9,964 sf six-bedroom home has uniquely refined sophistication that opens into a double height foyer & continues through the light-filled, open concept living spaces overlooking Mt Daly & Capitol Peak. The floor to ceiling windows bring those views inside. All bedrooms have en-suite bathrooms and there are two master bedrooms. There is a wonderful family room with bar, wine cellar, pool table and large media smart TV. Additional features include an elevator, gated entry, exterior oversized jacuzzi, fire pit and ample parking. The Aspen Snowmass Nordic Trail System boasts miles of free cross-country ski and snowshoe trails that connect the communities of Aspen & Snowmass.Trails for beginners to experts.