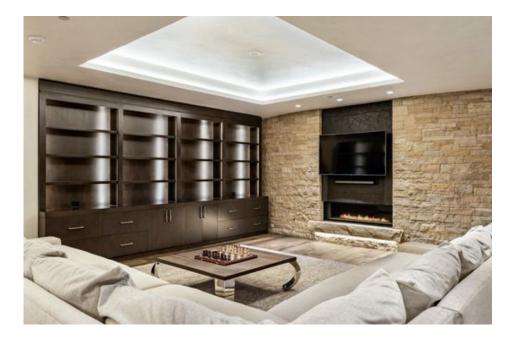

# **Property Description**

Located in Aspen's West Buttermilk area, this beautifully furnished and modern appointed home has astute consideration of height perception, natural light, & exceptional materials. This 9,964 sf six-bedroom home has uniquely refined sophistication that opens into a double height foyer & continues through the light-filled, open concept living spaces overlooking Mt Daly & Capitol Peak. The floor to ceiling windows bring those views inside. All bedrooms have en-suite bathrooms and there are two master bedrooms. There is a wonderful family room with bar, wine cellar, pool table and large media smart TV. Additional features include an elevator, gated entry, exterior oversized jacuzzi, fire pit and ample parking. The Aspen Snowmass Nordic Trail System boasts miles of free cross-country ski and snowshoe trails that connect the communities of Aspen & Snowmass.Trails for beginners to experts.

Amenities

Bedrooms: 6 Bath: 8 Square Footage: 9,900 Location: Buttermilk Maximum Guests: 10 Private Gated home Outdoor spa Outdoor firepit Family Room with Large Screen TV Pool table and bar Kitchen with dining and family area Big Views.