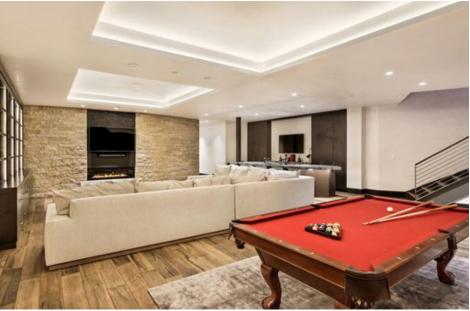

# **Property Description**

Located in Aspen's West Buttermilk area, this beautifully furnished and modern appointed home has astute consideration of height perception, natural light, & exceptional materials. This 9,964 sf six-bedroom home has uniquely refined sophistication that opens into a double height foyer & continues through the light-filled, open concept living spaces overlooking Mt Daly & Capitol Peak. The floor to ceiling windows bring those views inside. All bedrooms have en-suite bathrooms and there are two master bedrooms. There is a wonderful family room with bar, wine cellar, pool table and large media smart TV. Additional features include an elevator, gated entry, exterior oversized jacuzzi, fire pit and ample parking. The Aspen Snowmass Nordic Trail System boasts miles of free cross-country ski and snowshoe trails that connect the communities of Aspen & Snowmass.Trails for beginners to experts.

Amenities

Bedrooms: 6 Bath: 8 Square Footage: 9,900 Location: Buttermilk Maximum Guests: 10 Private Gated home Outdoor spa Outdoor firepit Family Room with Large Screen TV Pool table and bar Kitchen with dining and family area Big Views.