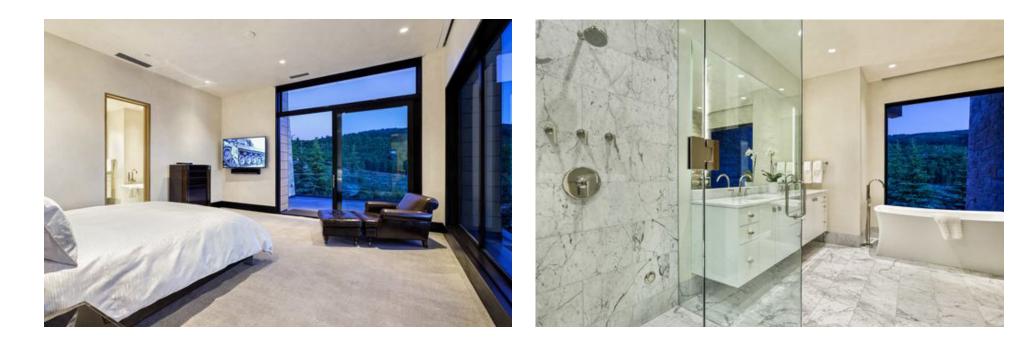

# **Property Description**

Located in Aspen's West Buttermilk area, this beautifully furnished and modern appointed home has astute consideration of height perception, natural light, & exceptional materials. This 9,964 sf six-bedroom home has uniquely refined sophistication that opens into a double height foyer & continues through the light-filled, open concept living spaces overlooking Mt Daly & Capitol Peak. The floor to ceiling windows bring those views inside. All bedrooms have en-suite bathrooms and there are two master bedrooms. There is a wonderful family room with bar, wine cellar, pool table and large media smart TV. Additional features include an elevator, gated entry, exterior oversized jacuzzi, fire pit and ample parking. The Aspen Snowmass Nordic Trail System boasts miles of free cross-country ski and snowshoe trails that connect the communities of Aspen & Snowmass.Trails for beginners to experts.