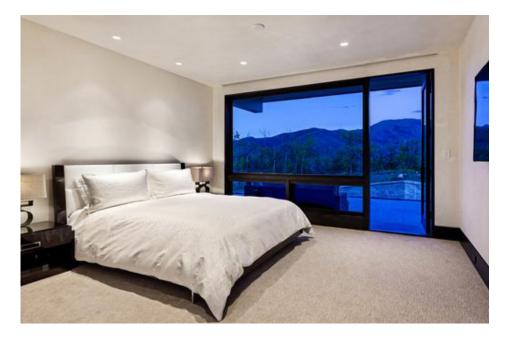

# **Property Description**

Located in Aspen's West Buttermilk area, this beautifully furnished and modern appointed home has astute consideration of height perception, natural light, & exceptional materials. This 9,964 sf six-bedroom home has uniquely refined sophistication that opens into a double height foyer & continues through the light-filled, open concept living spaces overlooking Mt Daly & Capitol Peak. The floor to ceiling windows bring those views inside. All bedrooms have en-suite bathrooms and there are two master bedrooms. There is a wonderful family room with bar, wine cellar, pool table and large media smart TV. Additional features include an elevator, gated entry, exterior oversized jacuzzi, fire pit and ample parking. The Aspen Snowmass Nordic Trail System boasts miles of free cross-country ski and snowshoe trails that connect the communities of Aspen & Snowmass.Trails for beginners to experts.

Amenities

Bedrooms: 6 Bath: 8 Square Footage: 9,900 Location: Buttermilk Maximum Guests: 10 Private Gated home Outdoor spa Outdoor firepit Family Room with Large Screen TV Pool table and bar Kitchen with dining and family area Big Views.